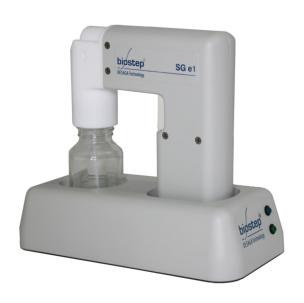

## ELECTRIC SPRAYING SYSTEM FOR TLC PLATES

**Extremely fine spray mist** Fine atomisation at the touch of a button For liquids up to the viscosity of light oils 50 ml sealable container for spray reagent made of clear glass ( brown glass available ) With batteries and quick-charge station

for permanent use, perfect as a storage container

The SGe1 works with an integrated, silent and efficient pump.

An ultra-fine spray mist is generated with a volume that is independent of the load of the device. Liquids with viscosities up to light oils are simply atomised at the push of a button.

The droplet diameter is 5 to 10 µm.

The standard container for the spray reagents is made of borosilicate glass and holds 50 ml. It is screwed into the PTFE spray head and can be replaced in seconds. The containers are also available in an opaque version.

Removal and cleaning of the spray nozzle is very simple using the tool supplied with the device. The practical and modern design of the SGe1 sprayer was developed with ergonomic principles in mind.

Perfect to be used with the Biostep Spray Box

## TECHNICAL SPECIFICATIONS

Material: PVC

Material spraying nozzle: high quality PTFE Dimensions: 220x100x210mm

Weight: 0,850 Kg

Weight with charging stand: 1,800 Kg Power supply: 230V/12V - 50Hz Recharging time: approx. 1h