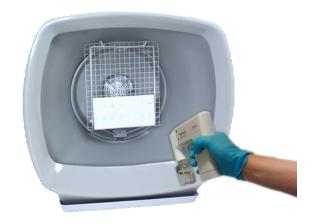

Removal and cleaning of the spray nozzle is very simple using the tool supplied with the device. The practical and modern design of the SGe1 sprayer was developed with ergonomic principles in mind.

Perfect to be used with the Biostep Spray Box